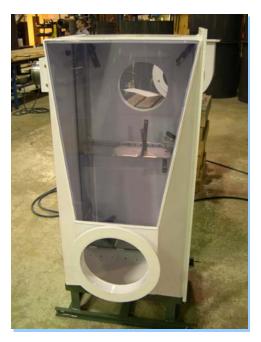

The proposed project challenge was to provide efficient wet scrubbing while minimizing water consumption. Midwest Air Products (Mapco) analyzed the process and recommended a Fume Arrestor<sup>TM.</sup> The Fume Arrestor<sup>TM</sup> when installed as a pre-filter to the scrubber inlet, greatly reduces the inlet loading to the scrubber thereby reducing the blowndown rate to waste treatment.

dramatically increased by minimizing the chemical loading.

The Fume Arrestor<sup>™</sup> can be retrofitted to any brand existing wet scrubber. The savings from significant water reduction justifies the initial investment with a very quick payback.