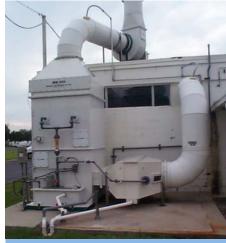

# POLLUTION SOLUTIONS

MW-300 VERTICAL SCRUBBER, FUMEARRESTOR, EXHAUST HOODS, DUCTWORK AND INSTALLATION

Reference No. 16995-01

#### Background

Harris Corporation in Palm Bay, Florida recently renovated the prototype plating facility with new pollution control equipment and exhaust system supplied by Midwest Air Products Co., Inc. (Mapco). The existing equipment consisted of a fan separator which was not capable of meeting the new requirements of the plating facility.

The proposed project challenge was to provide efficient wet scrubbing while minimizing water consumption. Midwest Air Products (Mapco) analyzed the process and recommended a Fume Arrestor<sup>TM.</sup> The Fume Arrestor<sup>TM</sup> when installed as a pre-filter to the scrubber inlet, greatly reduces the inlet loading to the scrubber thereby reducing the blowndown rate to waste treatment.